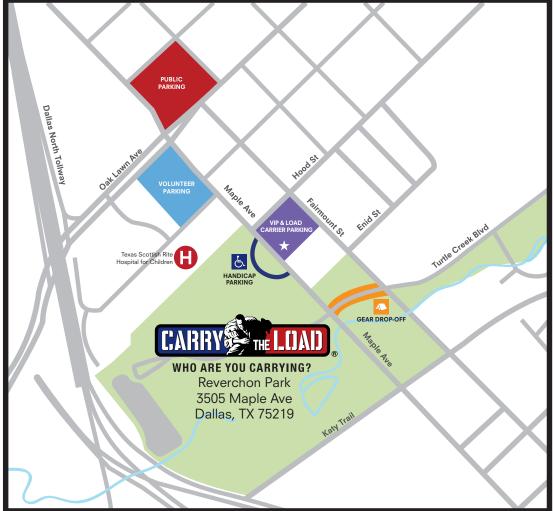

## **CARRY THE LOAD - PARKING MAP**

**VOLUNTEER PARKING** Texas Scottish Rite Hospital Blue Lot 2222 Welborn St

**PUBLIC PARKING** Lincoln Garage 2501 Maple Ave

**GEAR DROP-OFF** Turtle Creek Blvd between Maple Ave & Fairmount St Available SUNDAY - 9AM - 3PM MONDAY - 9AM - 2PM

HANDICAP PARKING Reverchon Recreation Center 3505 Maple Ave

**VIP PARKING** Parkside Tower, 1st Floor 3500 Maple Ave

LOAD CARRIER PARKING Parkside Tower, 2nd Floor & Above 3500 Maple Ave

The listed parking lots will have very limited space and will fill up quickly. Please be prepared to park in legal spaces around the Reverchon Park neighborhood and account for any walking time / distance necessary to get to the park.